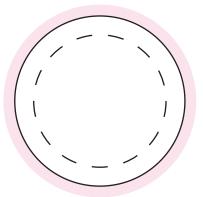

# Sticker on Lid 100%

#### **NOTES**

- Sticker Size: 45mm DBleed: 3mm (51mm D)
- – Safe Print Area: 35mm D

When artwork is printed, there can be movement of up to 3mm

Image Impression Only NOT to Scale

Product Code : CC004C

Description : 400g of Mints in a cello bag placed in a Medium PVC bucket