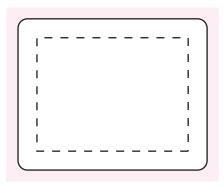

## Sticker on Body 100%

### **NOTES**

- Sticke Size: 50mmW x 40mmH
  Bleed: 3mm (56mmW x 46mmH)
- – Safe Print Area: 40mmW x 30mmH